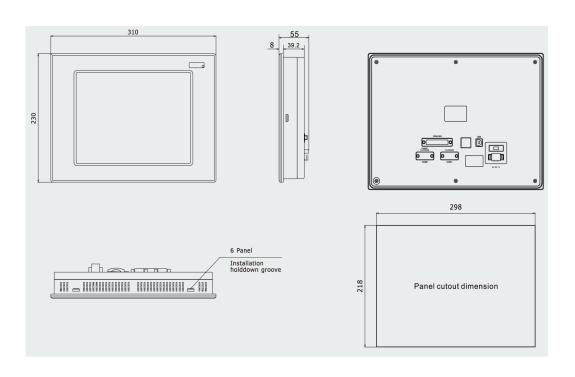

## KNC-HMI-MT4523TE

| Performance Specifications |                                                                       |
|----------------------------|-----------------------------------------------------------------------|
| Display                    | 10.4" 16:9 TFT                                                        |
| Resolution                 | 800 x 600 Pixels                                                      |
| Color                      | 65,536 Colors                                                         |
| Backlight                  | LED                                                                   |
| Brightness                 | 300 cd/m <sup>2</sup>                                                 |
| Backlight Life             | 50,000 Hrs                                                            |
| Touch Panel                | 4-Wire Precision Resistance Network                                   |
| Processor                  | 32-bit RISC CPU 800 MHz                                               |
| Memory                     | 128 MB FLASH, 64 MB SDRAM                                             |
| Expandable Memory          | 1 USB Host, 1 SD Card                                                 |
| Recipe Memory & RTC        | 512 KB & RTC                                                          |
| Printer Port               | USB/Serial Port                                                       |
| Ethernet                   | 10/100 Base-T                                                         |
| Program Download           | USB Slave/Serial Port/Ethernet Port                                   |
| COM Port                   | COM0: RS232/RS485-2/RS485-4, COM1: RS232/RS485-2/RS485-4, COM0: RS232 |
| Electrical Specifications  |                                                                       |
| Rated Power                | 12 W                                                                  |
| Rated Voltage              | 24 VDC                                                                |
| Input Range                | 21~28 VDC                                                             |
| Power Down Allowed         | < 5 ms                                                                |
| Insulation Resistance      | > 50M Ω @ 500 VDC                                                     |
| Dielectric Strength Test   | 500 VAC 1 Minute                                                      |
| Structure Specifications   |                                                                       |
| Shell Color                | Black                                                                 |
| Shell Material             | ABS                                                                   |
| Dimensions(mm)             | 310 x 230 x 55                                                        |
| Cutout Size(mm)            | 298 x 218                                                             |
| Weight                     | 2 Kg                                                                  |
| Environment Specifications |                                                                       |
| Operating Temperature      | 0°∼50° C                                                              |
| Operating Humidity         | 10~90% Non-Condensing                                                 |
| Storage Temperature        | -10°~60° C                                                            |
| Storage Humidity           | 10~90% Non-Condensing                                                 |
| Shockproof Test            | 10~25 Hz (X,Y,Z Direction, 2G, 30 Minutes)                            |
| Cooling Method             | Natural Air Cooling                                                   |
| Certifications             |                                                                       |
| Degree of Protection       | IP65 (Front Panel)                                                    |
| CE Certification           | Comply with EN61000-6-2:2005 and EN61000-6-4:2007 Standards           |
| FCC Compatibility          | Complies with FCC Class A                                             |